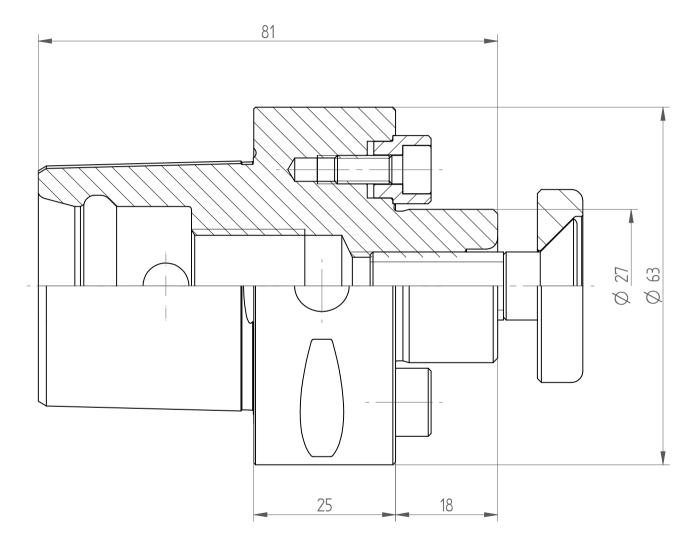

REGO-FIX AG Obermattweg 60 4456 Tenniken / Switzerland

Phone +41 61 976 14 66 Fax +41 61 976 14 14 www.rego-fix.com This is a non-controlled copy. All information given herein is subject to change without notice  ${\sf N}$ 

The information given herein has been carefully checked and is believed to be correct. REGO-FIX, however, assumes no responsibility or liability for any errors, inaccuracies or omissions that may appear in this drawing

This document is subject to copyright laws. No part of this document may be reproduced or transmitted in any form or any means, electronic or mechanic, for any purpose, without the express written permission of REGO-FIX

Type: C6\_MA27x025
Part No.: 280602710

Date: 23.06.2014

Scale : 1.5:1